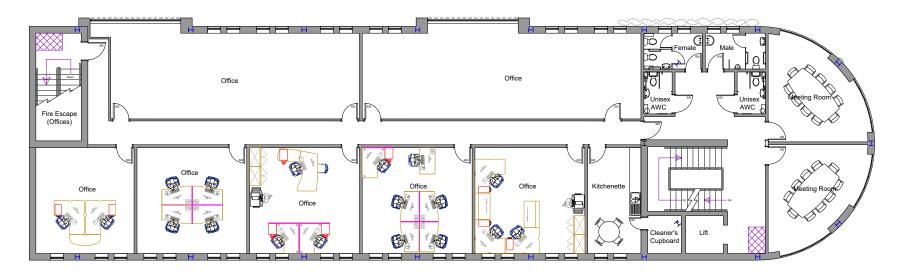

First Floor Plan as Proposed



Ground Floor Plan as Proposed

## NOTES:

DO NOT SCALE FROM THIS DRAWING

- This drawing is copyright of WardmanBrown.
  WardmanBrown is a trading name of Wardma
- Architectural Services Limited.
- Any discrepencies to be reported to the Designer BEFORE
   week in band.
- This drawing must be read in conjunction with relevant
- This drawing must be read in conjunction with the drawing specified.

CDM 2015 - ( Refer to Project Health & Safety Information

## HAZARDS

- Live services adjacent/on
- 2. Excavations Ground Collapse
- s. Handling major compone
- 4 Working at height Fa
- 5. Machinery & Equipment
- Ensure all blockwork has a minimum crushir strength of 3.5N/mm<sup>2</sup>
- 7. The weight of each block must not exceed 20Kg