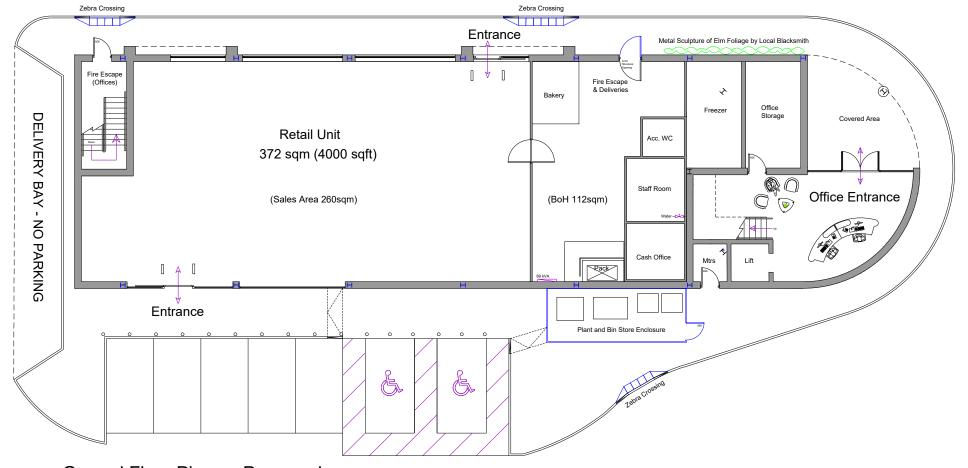

First Floor Plan as Proposed



Ground Floor Plan as Proposed

## NOTES:

DO NOT SCALE FROM THIS DRAWING

- This drawing is copyright of WardmanBrown.
  WardmanBrown is a trading name of Wardma
- Architectural Services Limited.
- Any discrepencies to be reported to the Designer BEFORE
   week in band.
- This drawing must be read in conjunction with relevant
- This drawing must be read in conjunction with the drawing specified.

CDM 2015 - ( Refer to Project Health & Safety Information

## HAZARDS

- Live services adjacent/on
- 2. Excavations Ground Collapse
- s. Handling major compone
- 4 Working at height Fa
- 5. Machinery & Equipment
- Ensure all blockwork has a minimum crushir strength of 3.5N/mm<sup>2</sup>
- 7. The weight of each block must not exceed 20Kg